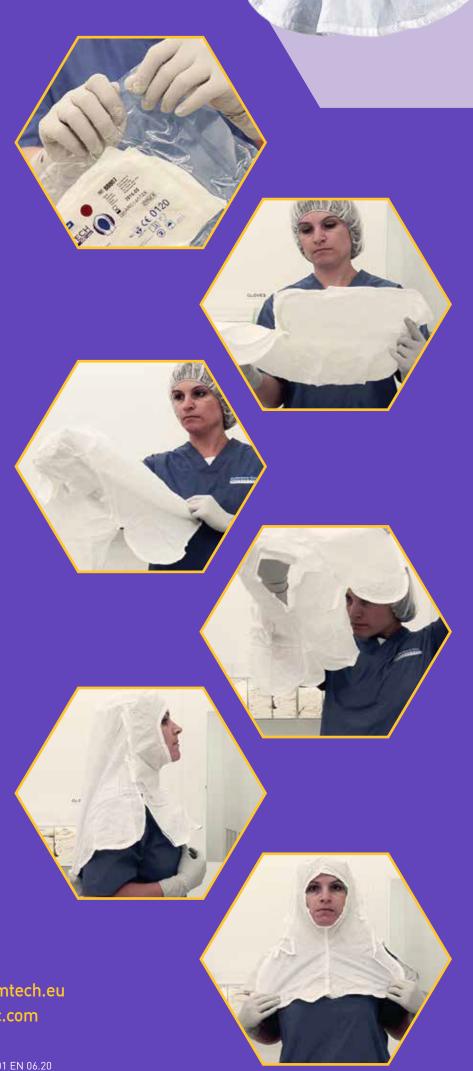

## **Donning Technique**

Select your hood; inspect package for vacuum seal; tear along notches toward the product to open.

Pull out hood and unfold to locate face opening.

Push one hand through opening while pulling down flaps with other hand.

Position hood to pull over your head.

Tilt head up, reach back and pull down flap in back.

Pull front flap to a comfortable position; if hood has ties, pull back and tie.

Complete donning with cleanroom mask and goggles.